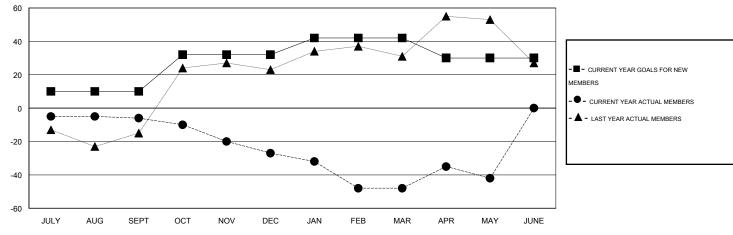

## GOALS AND ACTUAL MEMBERS CUMULATIVE

| DROPPED CLUBS: 0  DROPPED MEMBERS |                | 28 CLUBS OF 49 ADDED 1 OR MORE<br>NEW MEMBERS | GENDER DISTRIBU  MALE  FEMALE         | TION<br>799 (61.65%)<br>497 (38.35%) |            |
|-----------------------------------|----------------|-----------------------------------------------|---------------------------------------|--------------------------------------|------------|
| DECEASED  CLUB CANCELLED  OTHER   | 14<br>0<br>143 | CLICK HERE FOR HEALTH ASSESSMENT DATA         | FAMILY UNIT MEMBERS HEAD OF HOUSEHOLD |                                      | 291<br>142 |
| TOTAL                             | 157            |                                               | NON-HEAD OF HOUSEHOLI                 |                                      | 149        |